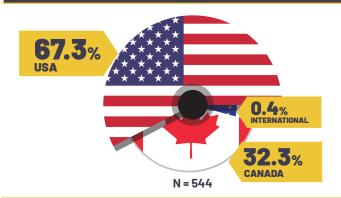

### WHAT PERCENT OF D1 WOMEN'S COLLEGE HOCKEY COMMITS COME FROM CANADA VS. THE U.S.?